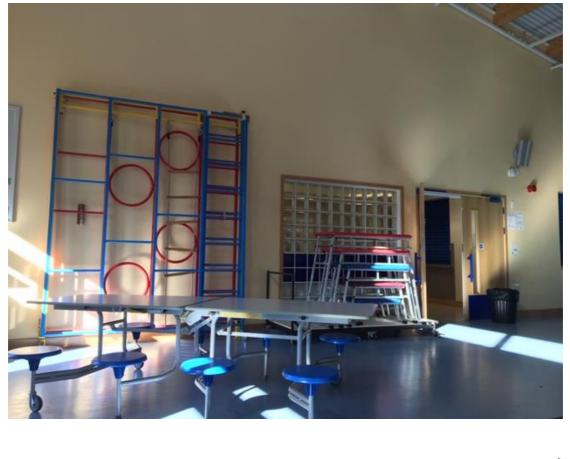

Here, we sit to have register, look at books together and learn all about numbers.

This is the outside classroom. Our teacher will tell us when we can come to learn here for 'Forest Friends'.

This is the hall. We use the hall for lots of different things such as assembly, singing and P.E.