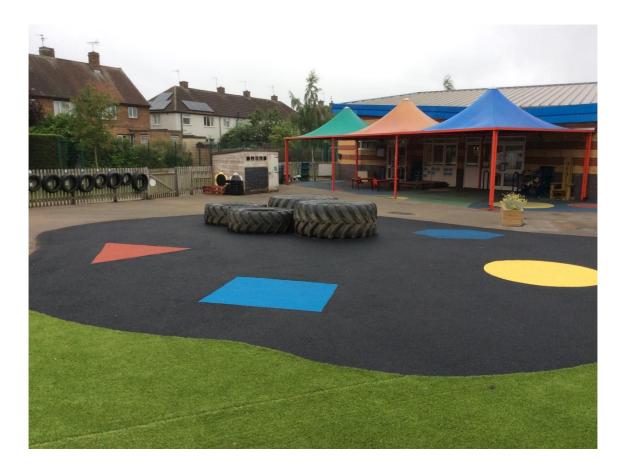

This is the playground. Here, we play at playtime and at dinnertime after we have eaten our dinner.

Here, we eat our school dinners or sandwiches at dinnertime.