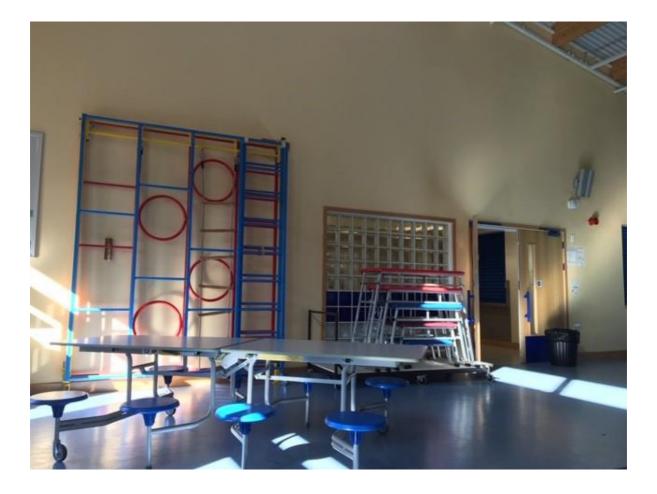

Here, we sit to have register, look at books together and learn all about numbers.

This is the outside classroom. Our teacher will tell us when we can come to learn here for 'Forest Friends'.

This is the hall. We use the hall for lots of different things such as assembly, singing and P.E.