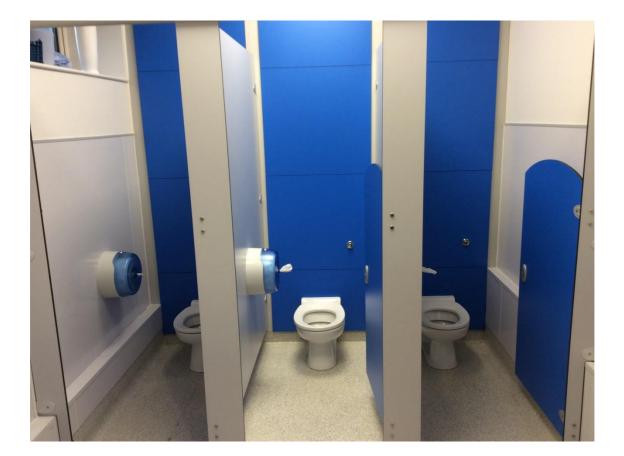

## Here, we keep our coats.

Here, we go to the toilet. I must remember to ask my teacher before I go to the toilet.

Here, we wash our hands. I must remember to wash my hands when I have been to the toilet.