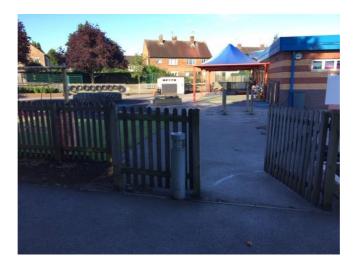

This is the playground. Here, we play at playtime and at dinnertime after we have eaten our dinner.

Here, we eat our school dinners or sandwiches at dinnertime.