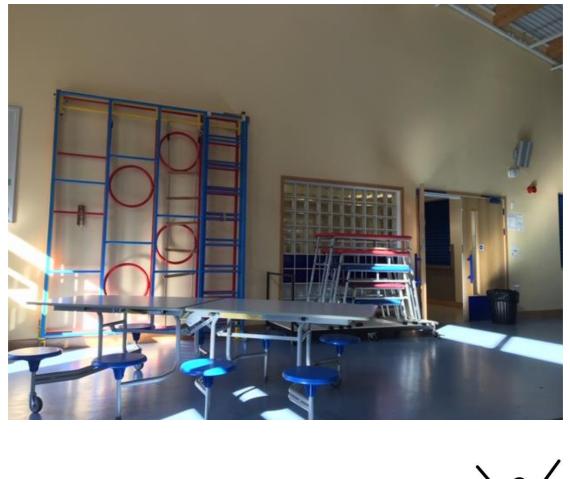

Here, we sit to have register, look at books together and learn all about numbers.

This is the outside classroom. Our teacher will tell us when we can come to learn here for 'Forest Friends'.

This is the hall. We use the hall for lots of different things such as assembly, singing and P.E.